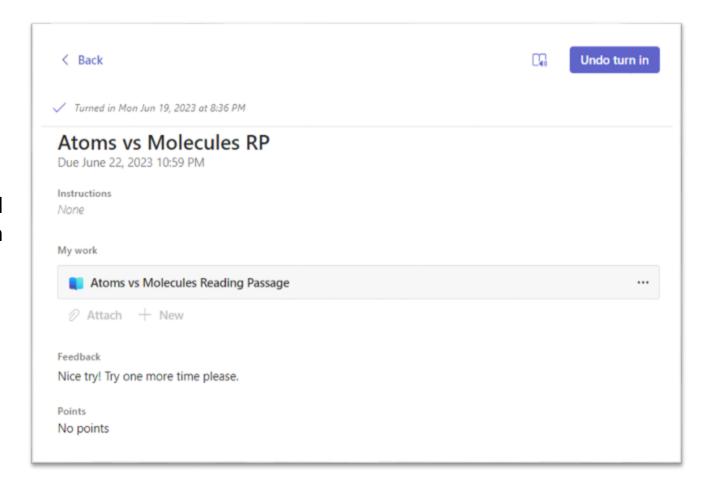

## Review assignment feedback and due dates.

Look at peer comments in collaborative documents. Read feedback from your teacher on assignments you've turned in. See what's due next.