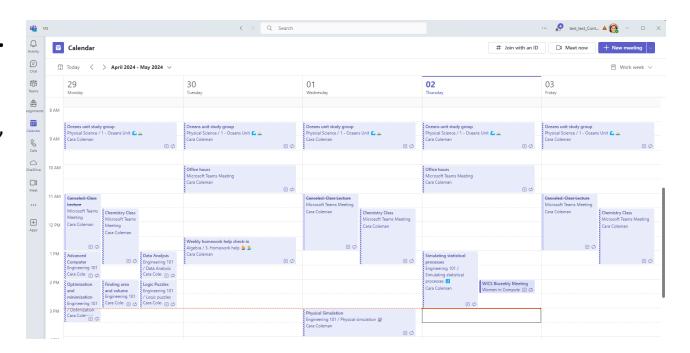

### View your schedule for the day.

Be ready for the day! Plan time for class meetings, assignments, and projects. Include breaks, stretches, physical activity, and meals.