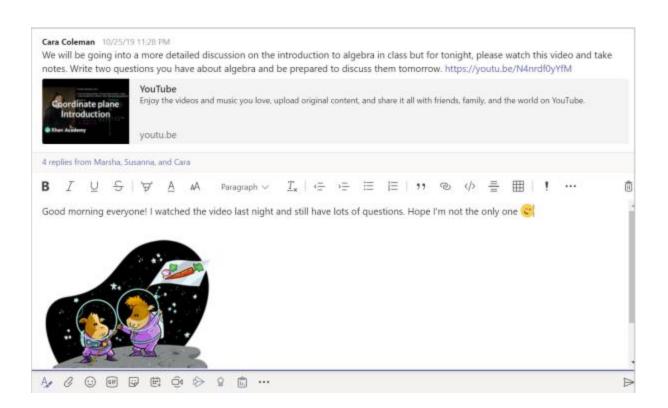

## Check in with your peers and classes.

See how everyone's doing. Look for new announcements in your notifications. Look for questions from classmates who could use your help. Share an idea or new resource.