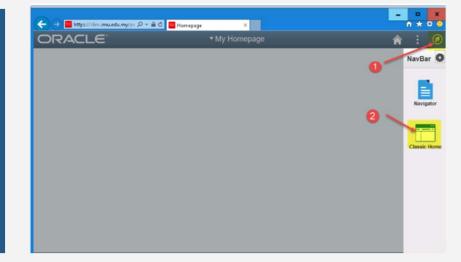

## · How to Login

- Select any internet browser
  - ✤ Go to <u>https://slim.imu.edu.my</u>
- 1. First time user login need to 'Select a Language' as 'English'.
- 2. User ID : Follow Student IMU computer login (Student ID e.g. 00000012345)
- 3. Password : Follow Student IMU computer password

| E |                   |   |
|---|-------------------|---|
|   | User ID           |   |
|   | 000000123456      |   |
|   | Password          | * |
|   | Select a Language | ~ |
|   | Sign In           | 3 |