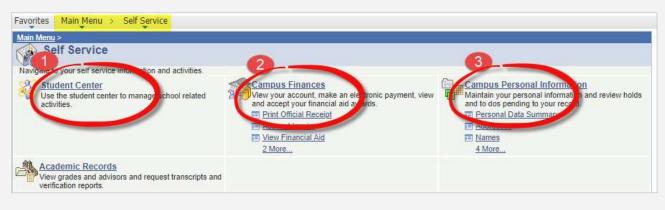

Opt 2 – You can obtain all finance related information such as payment slips, balance of your study fee and etc

Opt 3 – If you need to update your personal details such as phone no, emergency contact,

Important Note : Login using your 11 digits ONLY